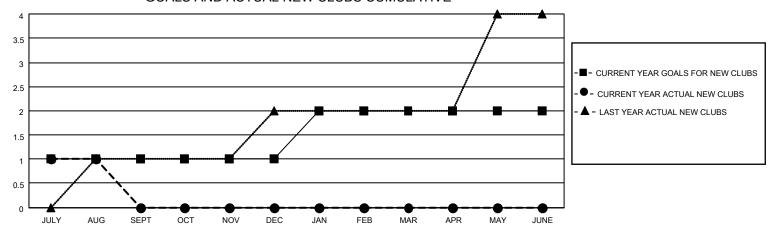

## District 14 G

| Results as | of. | 8/31 | /2021 |
|------------|-----|------|-------|
|            |     |      |       |

| Clubs                 |               |           |                       | Members       |                       |                         |                                                    |
|-----------------------|---------------|-----------|-----------------------|---------------|-----------------------|-------------------------|----------------------------------------------------|
| RESULTS FOR 2021-2022 |               |           | RESULTS FOR 2021-2022 |               |                       |                         |                                                    |
| QUARTER               | NEW CLUB GOAL | NEW CLUBS | DROPPED CLUBS         | QUARTER MEMB  | ER GROWTH NET<br>GOAL | MEMBER GROWTH<br>ACTUAL | DROPPED<br>MEMBERS ACTUAL<br>(including transfers) |
| JULY/AUG/SEPT         | 1             | 1         | 0                     | JULY/AUG/SEPT | 20                    | 56                      | 21                                                 |
| OCT/NOV/DEC           | 0             | 0         | 0                     | OCT/NOV/DEC   | 20                    | 0                       | 0                                                  |
| JAN/FEB/MAR           | 1             | 0         | 0                     | JAN/FEB/MAR   | 20                    | 0                       | 0                                                  |
| APR/MAY/JUNE          | 0             | 0         | 0                     | APR/MAY/JUNE  | 20                    | 0                       | 0                                                  |

## GOALS AND ACTUAL NEW CLUBS CUMULATIVE

| DROPPED CLUBS: 0 |    | 17 CLUBS OF 60 ADDED 1 OR | GENDER DISTRIBUTION                   |                |  |
|------------------|----|---------------------------|---------------------------------------|----------------|--|
|                  |    | MORE NEW MEMBERS          | MALE                                  | 1,088 (66.02%) |  |
|                  |    |                           | FEMALE                                | 560 (33.98%)   |  |
| DROPPED MEMBERS  |    |                           | NON BINARY                            | 0 (0.00%)      |  |
| DECEASED         | 7  |                           | PREFER NOT TO ANSWER                  | 0 (0.00%)      |  |
| CLUB CANCELLED   | 0  | CLICK HERE FOR CUMULATIVE | TOTAL FAMILY UNIT MEMBERS             | 304            |  |
| OTHER            | 14 | MEMBERSHIP DATA           | TOTALLY ANNEL ON THE MELINE ENGLISHED | ,              |  |
| TOTAL            | 21 |                           | FAMILY MEMBERS PAYING HAL             | LF DUES 156    |  |
|                  |    |                           |                                       |                |  |