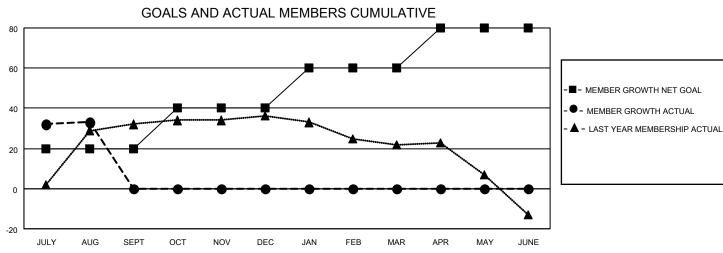

## District 14 G

| Results as | of. | 8/31 | /2021 |
|------------|-----|------|-------|
|            |     |      |       |

| Clubs                 |               |           |                       | Members       |                       |                         |                                                    |
|-----------------------|---------------|-----------|-----------------------|---------------|-----------------------|-------------------------|----------------------------------------------------|
| RESULTS FOR 2021-2022 |               |           | RESULTS FOR 2021-2022 |               |                       |                         |                                                    |
| QUARTER               | NEW CLUB GOAL | NEW CLUBS | DROPPED CLUBS         | QUARTER MEMB  | ER GROWTH NET<br>GOAL | MEMBER GROWTH<br>ACTUAL | DROPPED<br>MEMBERS ACTUAL<br>(including transfers) |
| JULY/AUG/SEPT         | 1             | 1         | 0                     | JULY/AUG/SEPT | 20                    | 56                      | 21                                                 |
| OCT/NOV/DEC           | 0             | 0         | 0                     | OCT/NOV/DEC   | 20                    | 0                       | 0                                                  |
| JAN/FEB/MAR           | 1             | 0         | 0                     | JAN/FEB/MAR   | 20                    | 0                       | 0                                                  |
| APR/MAY/JUNE          | 0             | 0         | 0                     | APR/MAY/JUNE  | 20                    | 0                       | 0                                                  |

## GOALS AND ACTUAL NEW CLUBS CUMULATIVE

| DROPPED CLUBS: 0 |    | 17 CLUBS OF 60 ADDED 1 OR | GENDER DISTRIBUTION                   |                |  |
|------------------|----|---------------------------|---------------------------------------|----------------|--|
|                  |    | MORE NEW MEMBERS          | MALE                                  | 1,088 (66.02%) |  |
|                  |    |                           | FEMALE                                | 560 (33.98%)   |  |
| DROPPED MEMBERS  |    |                           | NON BINARY                            | 0 (0.00%)      |  |
| DECEASED         | 7  |                           | PREFER NOT TO ANSWER                  | 0 (0.00%)      |  |
| CLUB CANCELLED   | 0  | CLICK HERE FOR CUMULATIVE | TOTAL FAMILY UNIT MEMBERS             | 304            |  |
| OTHER            | 14 | MEMBERSHIP DATA           | TOTALLY ANNEL ON THE MELINE ENGLISHED | ,              |  |
| TOTAL            | 21 |                           | FAMILY MEMBERS PAYING HAL             | LF DUES 156    |  |
|                  |    |                           |                                       |                |  |